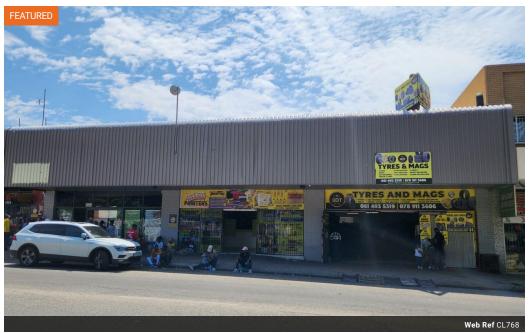

## 136 Beyers Naude Drive, Rustenburg - AUCTION: tHURS, 27TH mARCH 2025 @ 12h00

RETAIL PROPERTY - FULLY LET - CORPORATE DISPOSAL LONG STANDING TENANTS - TOP INVESTMENT - HIGH ROI

- Tyre Shop (Lease till 31/01/2028)
- Sign Shop (Lease till 31/08/2026)
- EasyPay (Net 1) (New 5yr Lease in Progress)
- Dry Cleaners Month to Month
- Large yard area/ parking

AUCTION DATE: Thursday, 27th March 2025 AUCTION TIME: 12H00 AUCTION VENUE: The Country Club Jhb, Lincoln Street, Woodmead PROPERTY ADDRESS: 136 Beyers Naude Drive (Burger Street), Rustenburg

## Features

Zoning Commercial

Sizes

Floor Size Land Size 573m² 959m²